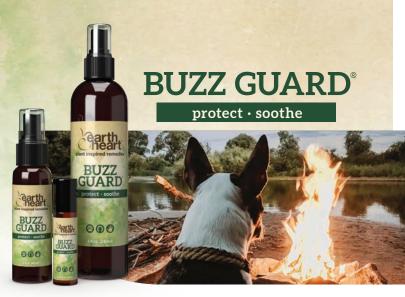

Buzz Guard® helps you play more and worry less with natural insect protection that can soothe irritated skin when your outdoor adventures have ended.