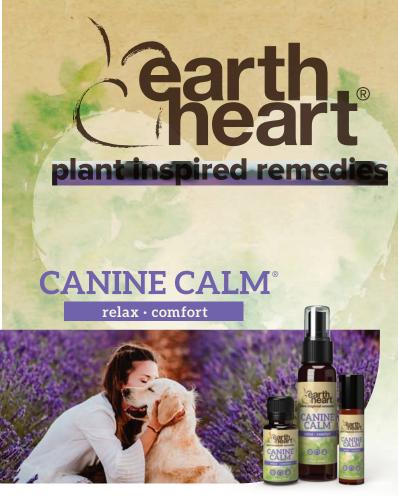

Canine Calm® can relax and comfort dogs during thunderstorms, fireworks, boarding, grooming, training, adoption, crating, hospice or clinic visits.

Because dogs savor the world through scent, we make gently aromatic plant-inspired remedies that comfort dogs and their humans without overwhelming their sensibilities.